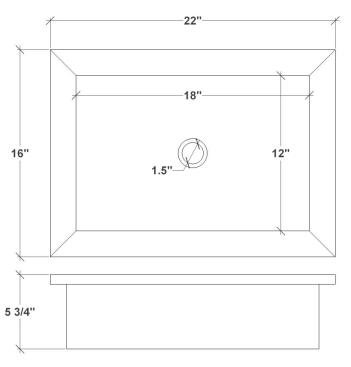

#### **DETAILS**

Installation Type: Drop-In

Materials: White Marble with Mother of Pearl Inlay on Metal Base

Drains: 1.5" Lavatory Drain, No Overflow

Dimensions are approximate: OD: 22" x 16 x 5 ¾" | ID: 18" x 12" Each sink is hand-crafted by skilled artisans; no two sinks will be the same

# **DIMENSIONS WILL VARY**

DO NOT use this sheet as a guide for countertop cuts. Due to the handmade nature of each product, templates are not provided.