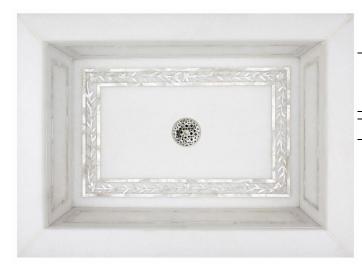

# **MI09**

GRAPHIC MOTHER OF PEARL INLAY

#### **DETAILS**

Installation Type: Drop-In

Materials: White Marble with Mother of Pearl Inlay on Metal Base

Drains: 1.5" Lavatory Drain, No Overflow

Dimensions are approximate: OD: 22" x 16 x 5 ¾" | ID: 18" x 12" Each sink is hand-crafted by skilled artisans; no two sinks will be the same

Mother of Pearl is naturally iridescent, with the color changing with the angle of view. The MOP will have a variety of color variations with whites, silvers, golds, browns, etc. Due to the natural characteristics of the materials, color variations are to be expected.