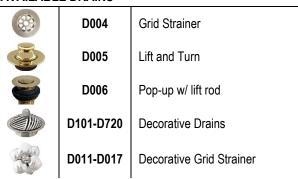

# **AVAILABLE DRAINS**

Drain should be installed first.

DROP-IN: Cut opening large enough for the sink to be "dropped in" to countertop. Use 100% silicone to adhere sink to countertop. Clean any excess silicone from sink surface.