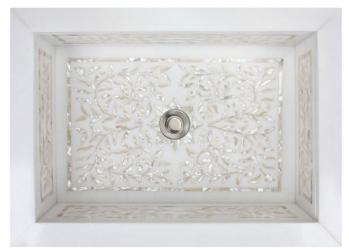

# **MI01 W**

FLORAL MOTHER OF PEARL INLAY DROP-IN

#### **DETAILS**

Installation Type: Drop-in

Materials: White Marble with Mother of Pearl Inlay on Metal Base

Drain: 1.5" Lavatory Drain, No Overflow

Dimensions are approximate: OD:22" x 16" x 5 3/4" ID:18" x 12"

Each sink is handmade by skilled artisans, no two sinks will be the same. Mother of Pearl is naturally iridescent, with the color changing with the angle of view. The MOP will have a variety of color variations with whites, silvers, golds, browns, etc. Due to the natural characteristics of the