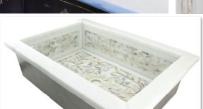

# **MI01 W**

FLORAL MOTHER OF PEARL INLAY DROP-IN

#### **DETAILS**

Installation Type: Drop-in

Materials: White Marble with Mother of Pearl Inlay on Metal Base

Drain: 1.5" Lavatory Drain, No Overflow

Dimensions are approximate: OD:22" x 16" x 5 3/4" ID:18" x 12"