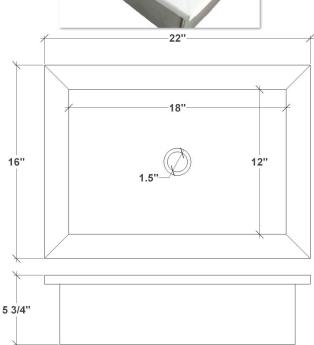

#### **DETAILS**

Installation Type: Drop-in

Materials: White Marble with Mother of Pearl Inlay on Metal Base

Drain: 1.5" Lavatory Drain, No Overflow

Dimensions are approximate: OD:22" x 16" x 5 3/4" ID:18" x 12"

#### **DIMENSIONS WILL VARY**

DO NOT use this sheet as a guide for countertop cuts. Due to the handmade nature of each product, templates are not provided.