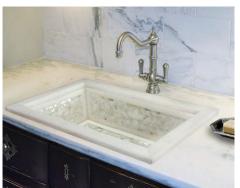

# **MI01 W**

FLORAL MOTHER OF PEARL INLAY DROP-IN

### **INSTALLATION**

Drain should be installed first.

DROP-IN: Cut opening large enough for the sink to be "dropped in" to countertop. Cuts in countertop are up to the discretion of the installer. It is recommended to use the actual sink for accurate cuts due to the handmade nature of the sinks.

Use 100% silicone to adhere sink to countertop. Clean any excess silicone from sink surface.