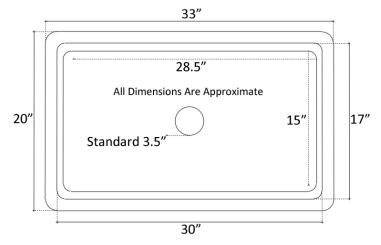

## **DETAILS**

Hammered Unlacquered Brass Installation Type: Undermount Uses Standard 3.5" Drain No Overflow

## **AVAILABLE DRAINS**

D003 3.5" Basket Strainer
D007 Disposal Flange