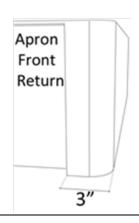

#### INSTALLATION

Drain should be installed first.

DROP-IN: Cut opening large enough for the sink to be "dropped in" to countertop.

UNDERMOUNT: Cuts in countertop are up to the discretion of the installer. Clips or other installation method must be provided by the fabricator/installer.