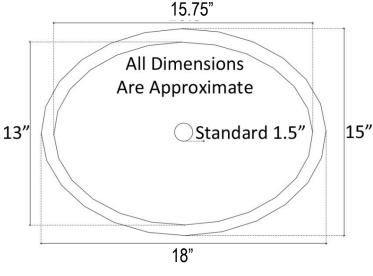

**BR006** 

Materials: Cast Bronze Metal

inkasink

**BRONZE OVAL FLUTED** 

Installation Type: Drop-In or Undermount

OD: 18" x 15" x 6.75" ID: 15.75" x 13"

Uses Standard 1.5" Drain, No Overflow

Dimensions are approximate.

# All Dimensions Are Approximate 6.75"

### **DIMENSIONS WILL VARY**

DO NOT use this sheet as a guide for countertop cuts. Due to the handmade nature of each product, templates are not provided.