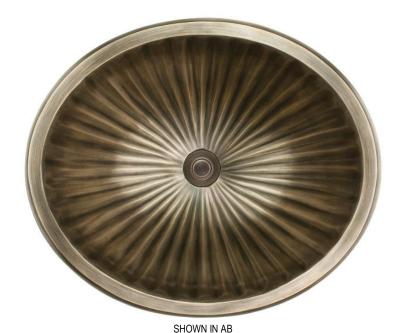

**BR006** 

Materials: Cast Bronze Metal

inkasink

**BRONZE OVAL FLUTED** 

Installation Type: Drop-In or Undermount

OD: 18" x 15" x 6.75" ID: 15.75" x 13"

Uses Standard 1.5" Drain, No Overflow

Dimensions are approximate.

Each sink is hand-crafted; no two sinks will be the same. All cast bronze sinks are expected to have variation in the finish and texture due to the handmade process and the nature of living finishes.

# **AVAILABLE FINISHES**

| AB | Antique Bronze          |
|----|-------------------------|
| UB | Satin Unlacquered Brass |
| WB | Satin White Bronze      |
| Р  | Polished White Bronze   |