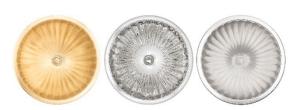

#### **AVAILABLE FINISHES**

| AB | Antique Bronze          |
|----|-------------------------|
| UB | Satin Unlacquered Brass |
| WB | Satin White Bronze      |
| Р  | Polished White Bronze   |