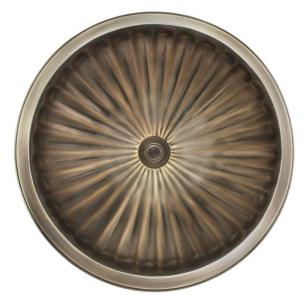

SHOWN IN AB

# **BR004**

LARGE ROUND FLUTED

#### **DETAILS**

Materials: Cast Metal

Installation Type: Drop-In or Undermount

Uses Standard 1.5" Drain, No Overflow

Each sink is hand-crafted; no two sinks will be the same

NOTE: Due to the handmade nature of the sink, dimensions are approximate and variations in the metal may be visible.