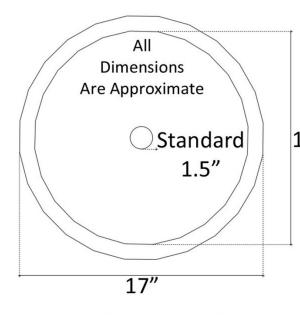

#### **DETAILS**

Materials: Cast Metal

Installation Type: Drop-In or Undermount

Uses Standard 1.5" Drain, No Overflow

Each sink is hand-crafted; no two sinks will be the same

NOTE: Due to the handmade nature of the sink, dimensions are approximate and variations in the metal may be visible.

### **DIMENSIONS WILL VARY**

DO NOT use this sheet as a guide for countertop cuts. Due to the handmade nature of each product, templates are not provided.

P: 602.971.2502 E: sales@linkasink.com