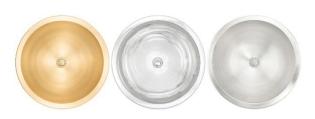

## **AVAILABLE FINISHES**

| AB | Antique Bronze          |
|----|-------------------------|
| UB | Satin Unlacquered Brass |
| WB | Satin White Bronze      |
| P  | Polished White Bronze   |