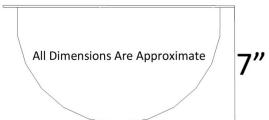

#### **DETAILS**

Materials: Cast Metal

Installation Type: Drop-In or Undermount Uses Standard 1.5" Drain, No Overflow

Each sink is hand-crafted; no two sinks will be the same

NOTE: Due to the handmade nature of the sink, dimensions are approximate and variations in the metal may be visible.

#### **DIMENSIONS WILL VARY**

DO NOT use this sheet as a guide for countertop cuts. Due to the handmade nature of each product, templates are not provided.

P: 602.971.2502 E: sales@linkasink.com Linkasink may make changes to specifications without notice.