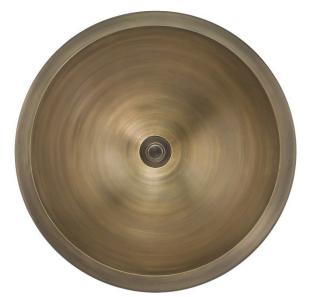

SHOWN IN AB









# **BR003**

LARGE ROUND SMOOTH

#### **DETAILS**

Materials: Cast Metal

Installation Type: Drop-In or Undermount Uses Standard 1.5" Drain, No Overflow

Each sink is hand-crafted; no two sinks will be the same

NOTE: Due to the handmade nature of the sink, dimensions are approximate and variations in the metal may be visible.

## **AVAILABLE FINISHES**

| AB | Antique Bronze          |
|----|-------------------------|
| UB | Satin Unlacquered Brass |
| WB | Satin White Bronze      |
| P  | Polished White Bronze   |

#### **AVAILABLE DRAINS**

| 376 | D004      | Grid Strainer      |
|-----|-----------|--------------------|
|     | D005      | Lift and Turn      |
|     | D006      | Pop-up w/ lift rod |
|     | D101-D720 | Decorative Drains  |

#### **INSTALLATION**