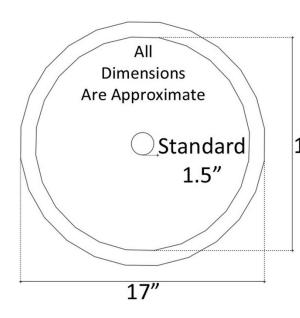

#### **DETAILS**

Materials: Cast Metal

Installation Type: Drop-In or Undermount Uses Standard 1.5" Drain, No Overflow

Each sink is hand-crafted; no two sinks will be the same

NOTE: Due to the handmade nature of the sink, dimensions are approximate and variations in the metal may be visible.

#### **DIMENSIONS WILL VARY**

DO NOT use this sheet as a guide for countertop cuts. Due to the handmade nature of each product, templates are not provided.

P: 602.971.2502 E: sales@linkasink.com Linkasink may make changes to specifications without notice.