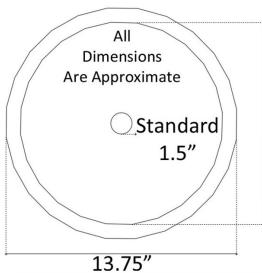

#### **DETAILS**

Materials: Cast Metal

Installation Type: Drop-In or Undermount

Uses Standard 1.5" Drain, No Overflow

Each sink is hand-crafted; no two sinks will be the same

NOTE: Due to the handmade nature of the sink, dimensions are approximate and variations in the metal may be visible.

### **DIMENSIONS WILL VARY**

11.75"

DO NOT use this sheet as a guide for countertop cuts. Due to the handmade nature of each product, templates are not provided.

P: 602.971.2502 E: sales@linkasink.com