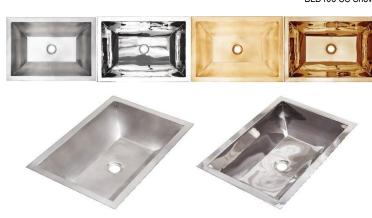

## **AVAILABLE FINISHES**

| SS | Satin Stainless Steel        |
|----|------------------------------|
| PS | Polished Stainless Steel     |
| UB | Unlacquered Brass - Satin    |
| PB | Unlacquered Brass - Polished |