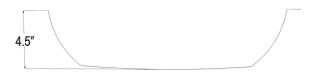

#### **DETAILS**

Installation Type: Drop-In or Undermount

Hand-crafted smooth stainless steel

OD: 20 1/4" x 14 1/4" x 4.5"

ID: 18 1/8" x 12 1/4"

Uses Standard 1.5" Lavatory Drain, No Overflow

Each sink is hand-crafted; no two sinks will be the same NOTE: Due to the handmade nature of the sink, dimensions are approximate and can vary.