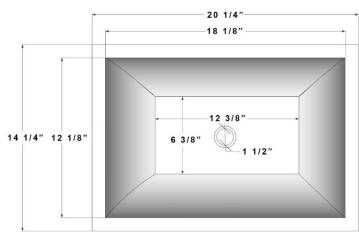

#### **DETAILS**

Installation Type: Drop-In or Undermount

Hand-crafted smooth stainless steel

OD: 20 1/4" x 14 1/4" x 4.5"

ID: 18 1/8" x 12 1/4"

Uses Standard 1.5" Lavatory Drain, No Overflow

Each sink is hand-crafted; no two sinks will be the same NOTE: Due to the handmade nature of the sink, dimensions are approximate and can vary.