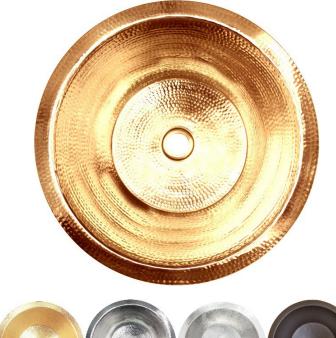

## **DETAILS**

Installation Type: Drop-in or Undermount

Hand-hammered Metal

No Overflow

2" Drain Opening

| AVAILABLE FINISHES |                            | BASE MATERIAL   |
|--------------------|----------------------------|-----------------|
| DB                 | Dark Bronze                | Copper          |
| AB                 | Antique Bronze             | Brass           |
| UB                 | Unlacquered Brass          | Brass           |
| PB                 | Polished Unlacquered Brass | Brass           |
| SS                 | Satin Stainless Steel      | Stainless Steel |
| PS                 | Polished Stainless Steel   | Stainless Steel |
|                    |                            |                 |