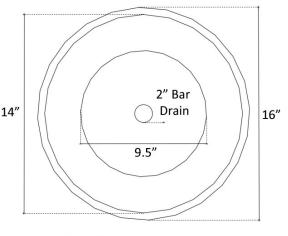

## **AVAILABLE DRAINS**

D001 2" Bar Drain

# **DIMENSIONS WILL VARY**

**DO NOT** use this sheet as a guide for countertop cuts. Due to the handmade nature of each product, templates are not provided.