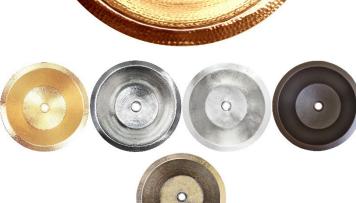

## **DETAILS**

Installation Type: Drop-in or Undermount

Hand-hammered Metal

No Overflow

2" Drain Opening

| AVAILABLE FINISHES |                            | BASE MATERIAL   |
|--------------------|----------------------------|-----------------|
| DB                 | Dark Bronze                | Copper          |
| AB                 | Antique Bronze             | Brass           |
| UB                 | Unlacquered Brass          | Brass           |
| PB                 | Polished Unlacquered Brass | Brass           |
| SS                 | Satin Stainless Steel      | Stainless Steel |
| PS                 | Polished Stainless Steel   | Stainless Steel |
|                    |                            |                 |