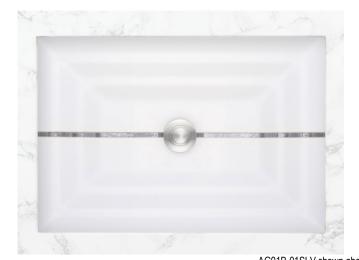

# AG01B

Artisan Glass Medium Rectangle Stripe

### **DETAILS**

Installation Type: Undermount

Material: Glass OD: 20" x 14" x 4" ID: 18" x 12"

Drain Size: Standard 1.5" lavatory drain, No Overflow

Dimensions are approximate.

Each Sink is hand-crafted; no two sinks will be the same. All handmade glass sinks are expected to have inherent and unique markings such as air bubbles, leaf marks, surface pinholes and maker's marks

See our "Artisan Glass Fact Sheet" for additional details.

| SINK FINISHES |       | STRIPE FINISHES |        |
|---------------|-------|-----------------|--------|
| 01            | White | BRS             | Brass  |
| 02            | Cream | GLD             | Gold   |
| 03            | Gray  | SLV             | Silver |
| 04            | Black | COP             | Copper |