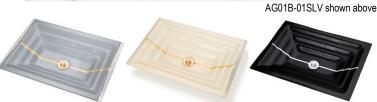

See our "Artisan Glass Fact Sheet" for additional details.

| SINK FINISHES |       | STRIPE FINISHES |        |
|---------------|-------|-----------------|--------|
| 01            | White | BRS             | Brass  |
| 02            | Cream | GLD             | Gold   |
| 03            | Gray  | SLV             | Silver |
| 04            | Black | COP             | Copper |