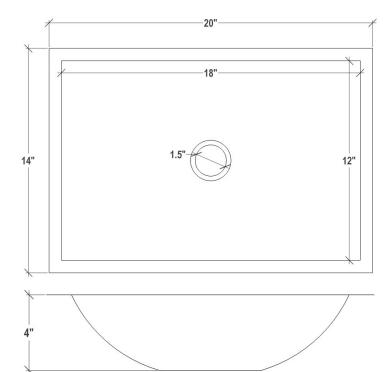

### **DETAILS**

Installation Type: Undermount

Material: Glass OD: 20" x 14" x 4" ID: 18" x 12"

Drain Size: Standard 1.5" lavatory drain, No Overflow

Dimensions are approximate.

Each Sink is hand-crafted; no two sinks will be the same. All handmade glass sinks are expected to have inherent and unique markings such as air bubbles, leaf marks, surface pinholes and maker's marks

## **DIMENSIONS WILL VARY**

DO NOT use this sheet as a guide for countertop cuts. Due to the handmade nature of each product, templates are not provided.

P: 602.971.2502 Linkasink may make changes to specifications without notice.