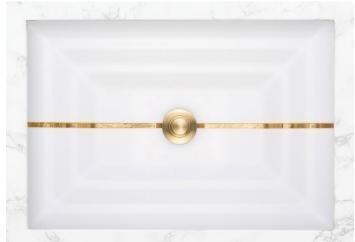

AG01A-01GLD shown above

## AG01A

Artisan Glass Small Rectangle Stripe

#### DETAILS

Installation Type: Undermount

Material: Glass OD: 18" x 12" x 4"

ID: 15.5" x 10"

Drain Size: Standard 1.5" lavatory drain, No Overflow

Dimensions are approximate.

Each Sink is hand-crafted; no two sinks will be the same. All handmade glass sinks are expected to have inherent and unique markings such as air bubbles, leaf marks, surface pinholes and maker's marks