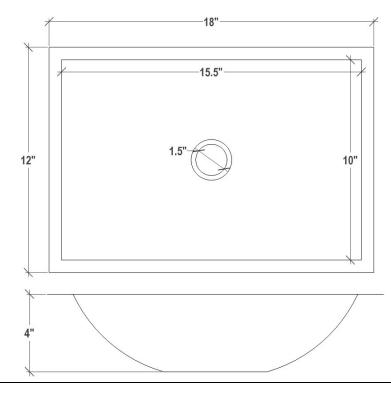

#### DETAILS

Installation Type: Undermount

Material: Glass OD: 18" x 12" x 4"

ID: 15.5" x 10"

Drain Size: Standard 1.5" lavatory drain, No Overflow

Dimensions are approximate.

Each Sink is hand-crafted; no two sinks will be the same. All handmade glass sinks are expected to have inherent and unique markings such as air bubbles, leaf marks, surface pinholes and maker's marks