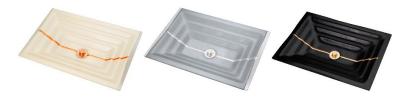

See our "Artisan Glass Fact Sheet" for additional details.

| SINK FINISHES |       | STRIPE FINISHES |        |
|---------------|-------|-----------------|--------|
| 01            | White | BRS             | Brass  |
| 02            | Cream | GLD             | Gold   |
| 03            | Gray  | SLV             | Silver |
| 04            | Black | COP             | Copper |