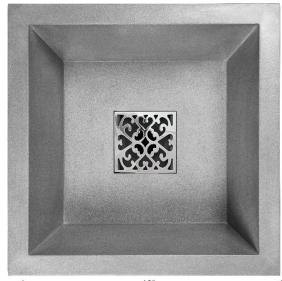

# **AC07**

Arlo

#### **DETAILS**

Installation Type: AC07DI (Drop-In) or AC07UM (Undermount)

Glass Fiber Reinforced Concrete

(Each sink is Hand Crafted; no two sinks will be the same.)

No Overflow

# **AVAILABLE GRATES**

| GS001 | Filigree (PS, SS, PB, UB, BCS satin black, BCP polished black)       |
|-------|----------------------------------------------------------------------|
| GS003 | Spoke (PS, SS, PB, UB, BCS satin black, BCP polished black)          |
| GS004 | Hawaiian Quilt (PS, SS, PB, UB, BCS satin black, BCP polished black) |
| GS007 | Square Bars (PS, SS, PB, UB, BCS satin black, BCP polished black)    |