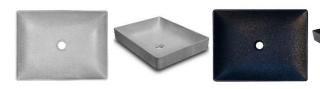

# AC<sub>02</sub>

Lily

# **DETAILS**

Installation Type: Semi-Recessed Vessel

Material: Glass Fiber Reinforced Concrete (GFRC)

OD: 19.625" x 15" x 4" (approximately 2.75" above counter)

ID: 19.125" x 14.5"

Drain size: Standard 1.5" lavatory drain, No overflow Dimensions are approximate. Variation in size to be expected.

Each sink is hand-crafted; no two sinks will be the same. All concrete sinks will have unique markings, such as air bubbles, texture and variations that are inherent characteristics of the handmade process.

See our "Artisan Concrete Fact Sheet" for additional details.

## **AVAILABLE FINISHES**



#### **AVAILABLE DRAINS**

| D004        | Grid Strainer                   |
|-------------|---------------------------------|
| D005        | Lift and Turn