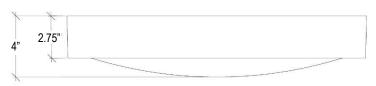

# **DETAILS**

Installation Type: Semi-Recessed Vessel

Material: Glass Fiber Reinforced Concrete (GFRC)

OD: 19.625" x 15" x 4" (approximately 2.75" above counter)

ID: 19.125" x 14.5"

Drain size: Standard 1.5" lavatory drain, No overflow Dimensions are approximate. Variation in size to be expected.