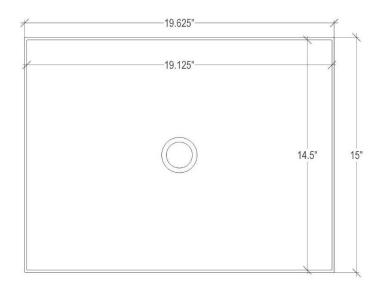

# **DETAILS**

Installation Type: Semi-Recessed Vessel

Material: Glass Fiber Reinforced Concrete (GFRC)

OD: 19.625" x 15" x 4" (approximately 2.75" above counter)

ID: 19.125" x 14.5"

Drain size: Standard 1.5" lavatory drain, No overflow Dimensions are approximate. Variation in size to be expected.