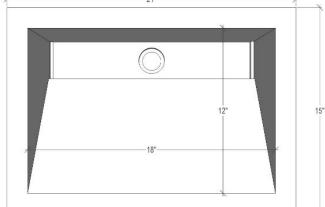

# DETAILS

Installation Type: Drop-in Material: Glass Fiber Reinforced Concrete OD: 21" x 15" x 5.75" ID: 18" x 12" Uses standard 1.5" drain; No Overflow

Dimensions are approximate

Each sink is hand-crafted; no two sinks will be the same. All concrete sinks will have unique markings, such as air bubbles, texture and variations that are inherent characteristics of the handmade process.

# DIMENSIONS WILL VARY

**DO NOT** use this sheet as a guide for countertop cuts. Due to the handmade nature of each product, templates are not provided.