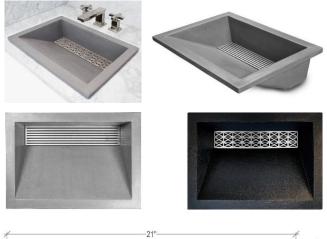

#### **AVAILABLE FINISHES**

| G   | Gray  |
|-----|-------|
| BLK | Black |

#### **AVAILABLE DRAINS**

| D004 | Grid Strainer |
|------|---------------|
|------|---------------|

#### **AVAILABLE GRATES**

| GC001 | So<br>UI |
|-------|----------|
| GC002 | Sp<br>B( |

Square Bars Grate (PS, SS, PB, UB, BCS *satin black*) Spoke Grate (PS, SS, PB, UB, BCS *satin black*)

NOTE: Order grate as a separate line item. Grate should be ordered at the same time as sink – grates are not sold as stand-alone items.