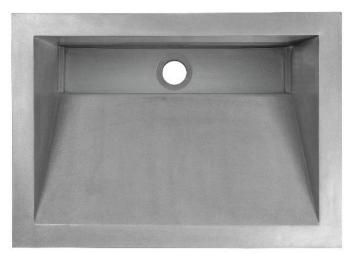

Shown in Gray

# AC01DI

Henry Concrete Rectangle Sloped with Grate Recess Sink

# DETAILS

Installation Type: Drop-in Material: Glass Fiber Reinforced Concrete OD: 21" x 15" x 5.75" ID: 18" x 12" Uses standard 1.5" drain; No Overflow

Dimensions are approximate

Each sink is hand-crafted; no two sinks will be the same. All concrete sinks will have unique markings, such as air bubbles, texture and variations that are inherent characteristics of the handmade process.