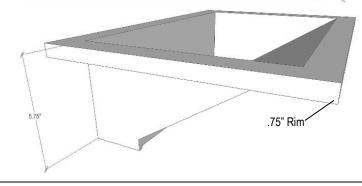

# DETAILS

Installation Type: Drop-in Material: Glass Fiber Reinforced Concrete OD: 21" x 15" x 5.75" ID: 18" x 12" Uses standard 1.5" drain; No Overflow

Dimensions are approximate

Each sink is hand-crafted; no two sinks will be the same. All concrete sinks will have unique markings, such as air bubbles, texture and variations that are inherent characteristics of the handmade process.

# DIMENSIONS WILL VARY

**DO NOT** use this sheet as a guide for countertop cuts. Due to the handmade nature of each product, templates are not provided.